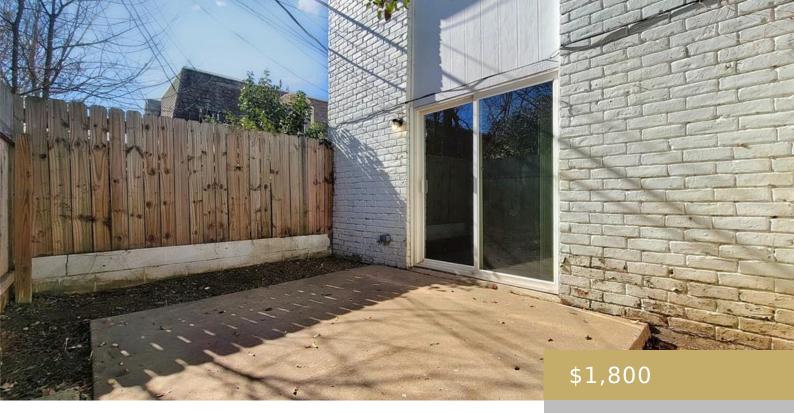

### **Building Details**

Number Of Units Total: 4 Parking Features: Open

View: None Construction Materials: Brick

Accessibility Features: None Roof: Composition, Shingle

#### **Amenities & Features**

Water Source: Public Patio & Porch Features: None

**Appliances:** Dishwasher, Disposal, Free-Standing Range, **Pool Features:** None

Refrigerator

Sewer: Public Sewer Spa Features: None

Fencing: Back Yard, Fenced, Masonry, Wood

Fireplace Features: None