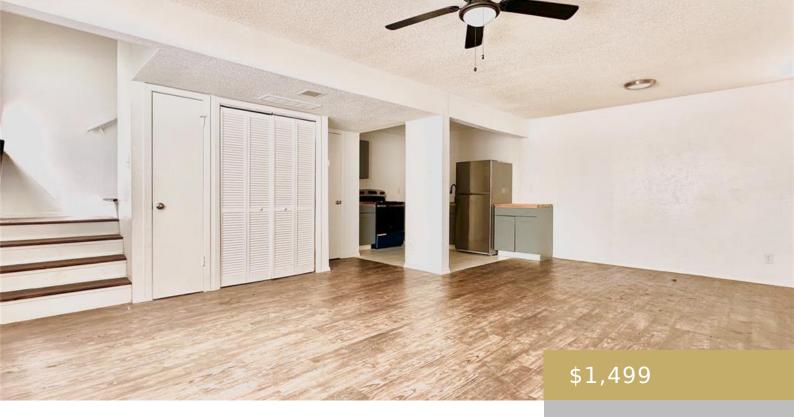

## **102, 1908, HEARTHSTONE, AUSTIN, AUSTIN, TX, 78757**

https://elevateaustingroup.com

Remodeled 2 Bed x 1.5 Bath!!! Garden Style 4-Plex with shared laundry free of charge! Each unit has a connected private, fenced yard. Both bedrooms and full bath are located upstairs. The complex has a free parking lot located at the front of the property that can be utilized by all tenants. This property is ...

1908 Hearthstone Read More »

Steven Bilyeu

Basics

- 2 heds
- 2 haths
- Quadruplex
- Rent
- Active
- 1012 sq ft

Rent or Buy: Rent Status: Active

Bathrooms: 2 baths

Year built: 1969

Subdivision Name: Wooten Terrace Sec 03