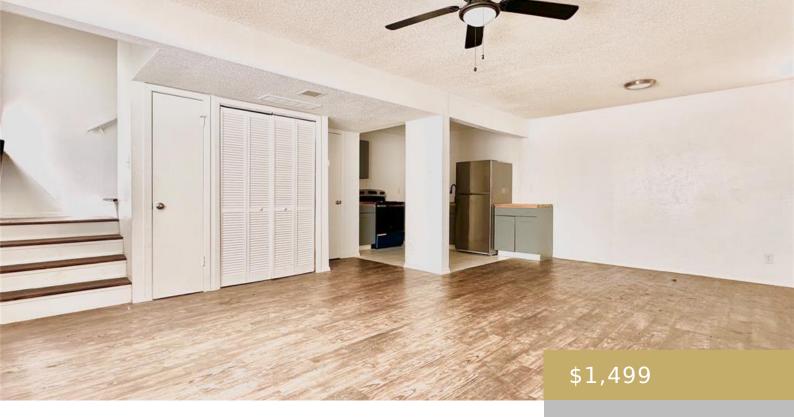

## **101, 1908, HEARTHSTONE, AUSTIN, AUSTIN, TX, 78757**

https://elevateaustingroup.com

Remodeled 2 Bed x 1.5 Bath!!! Garden Style 4-Plex with shared laundry free of charge! Each unit has a connected private, fenced yard. Both bedrooms and full bath are located upstairs. The complex has a free parking lot located at the front of the property that can be utilized by all tenants. This property is ...

## **Amenities & Features**

Water Source: Public Patio & Porch Features: None

Appliances: Dishwasher, Disposal, Electric Range, Free- Pool Features: None

Standing Range, Refrigerator

Sewer: See Remarks Spa Features: None

**Exterior Features:** None **Waterfront Features:** None

Window Features: Blinds Cooling: Central Air

Interior Features: Interior Steps Heating: Central

Flooring: Laminate, Tile

Fireplace Features: None

Fencing: Fenced, Privacy