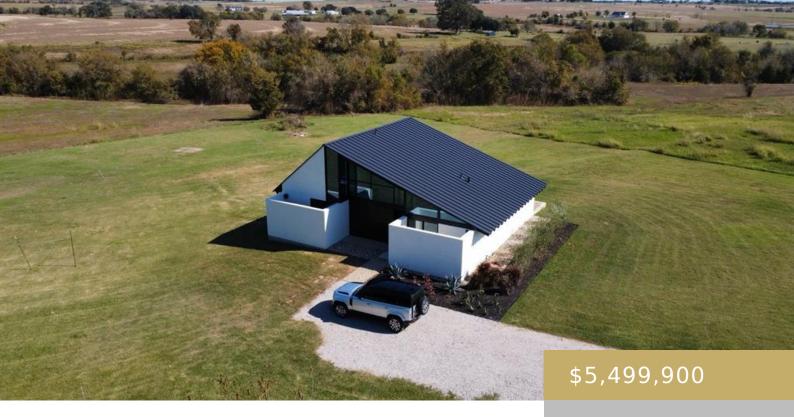

## 1905, CENTURY FARMS, BURTON, BURTON, TX, 77835

https://elevateaustingroup.com

Nestled in the idyllic rolling hills near Round Top, yet directly positioned for easy urban access off 290/71, perfectly situated between Houston and Austin ,is an exclusive getaway where you will experience living at its finest. This 75 acres with a 2 bedroom fully furnished Casita with branded designer finishings , is ready for you ...

1905 century farms Read More »

**Candice Dickey** 

**Basics** 

- 2 heds
- 2 haths
- See Remarks
- Buy
- Active
- 2000 sq ft

Rent or Buy: Buy
Status: Active

Bathrooms: 2 baths

Year built: 2020

**County Or Parish:** Washington