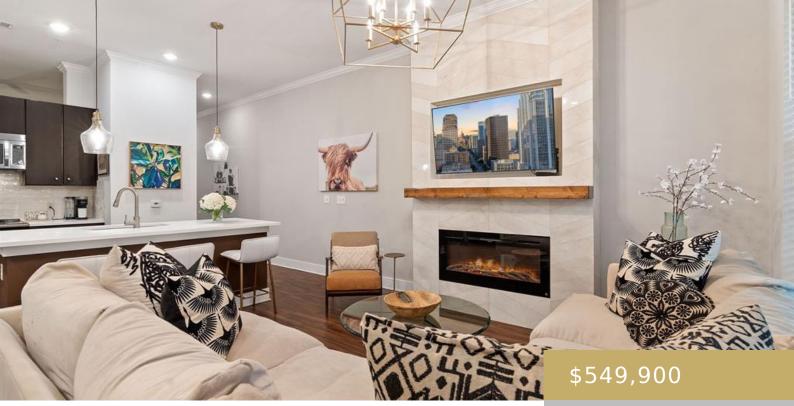

Sewer: Public Sewer

Exterior Features: Balcony, Barbecue, Dog Run, Electric Car Plug-in, Gas Grill, Outdoor Grill

Window Features: Double Pane Windows, Window Treatments

Interior Features: Breakfast Bar, Ceiling Fan(s), High Ceilings, Chandelier, Quartz Counters, Crown Molding, Eat-in Kitchen, Entrance Foyer, High Speed Internet, Kitchen Island, Natural Woodwork, Open Floorplan, Pantry, Primary Bedroom on Main, Recessed Lighting, Stackable W/D Connections, Storage, Track Lighting, Walk-In Closet(s), Washer Hookup, Wired for Data

**Pool Features:** Fenced, Private, Rooftop Pool

Spa Features: None

Waterfront Features: **River Front** 

Cooling: Central Air

Heating: Central

Fireplace Features: Decorative, Electric

ELEVATE AUSTIN