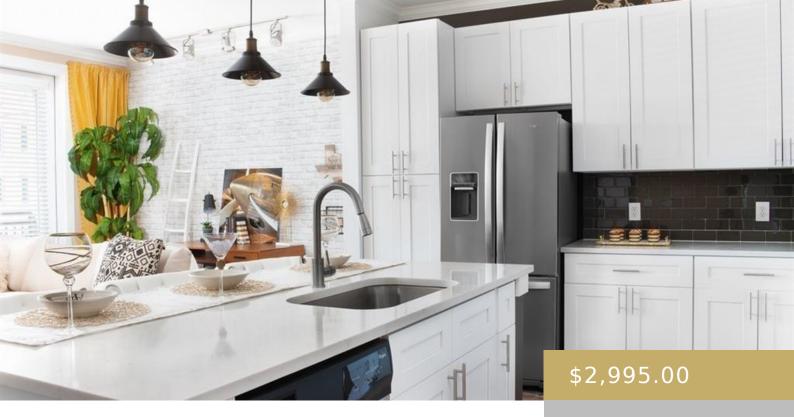

## **Amenities & Features**

Water Source: Public Patio & Porch Features: None

**Pool Features:** Above Ground

**Appliances:** Convection Oven, Dishwasher, Electric Cooktop,

Exhaust Fan, Microwave, Oven, Free-Standing Range,

Refrigerator

Sewer: Public Sewer Spa Features: None

Exterior Features: Balcony Waterfront Features: None

Window Features: Blinds Cooling: Central Air

Interior Features: Granite Counters Heating: Central

Flooring: Carpet, Laminate Fireplace Features: None