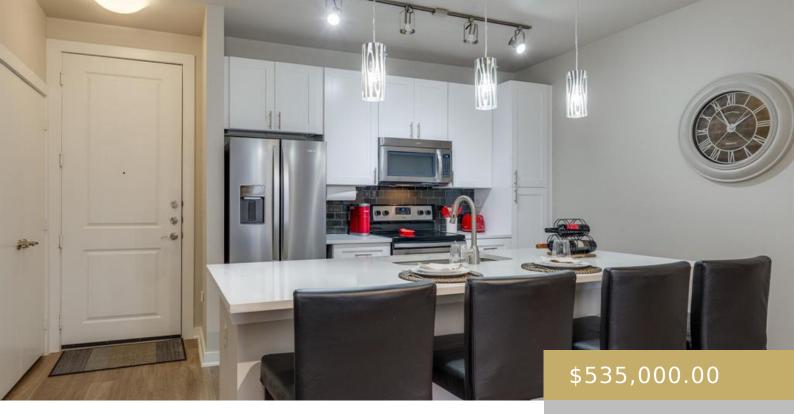

## 4035, 1900, BARTON SPRINGS, AUSTIN, AUSTIN, TX, 78704

https://elevateaustingroup.com

Experience Austin living at its best at Zilkr on the Park with this cozy one-bedroom, one-bathroom unit. Spanning 780 square feet, this serene abode offers a unique connection to nature with Zilker Park as your backyard and immediate access to the Lady Bird Lake hike and bike trail. Positioned on a higher floor, enjoy downtown ...

## **Amenities & Features**

| Water Source: Public                                                                 | Patio & Porch Features: Patio                                                                                                                                                          |
|--------------------------------------------------------------------------------------|----------------------------------------------------------------------------------------------------------------------------------------------------------------------------------------|
| <b>Appliances:</b> Cooktop, Dishwasher, Electric<br>Oven, Refrigerator, Washer/Dryer | Pool Features: None                                                                                                                                                                    |
| Sewer: Public Sewer                                                                  | Exterior Features: Balcony                                                                                                                                                             |
| Waterfront Features: Creek, Lake Front,<br>Waterfront                                | Window Features: Window Treatments                                                                                                                                                     |
| Cooling: Central Air                                                                 | <b>Interior Features:</b> Ceiling Fan(s), Quartz<br>Counters, High Speed Internet, Kitchen Island, No<br>Interior Steps, Open Floorplan, Primary Bedroom<br>on Main, Walk-In Closet(s) |
| Heating: Central                                                                     | Flooring: Vinyl                                                                                                                                                                        |