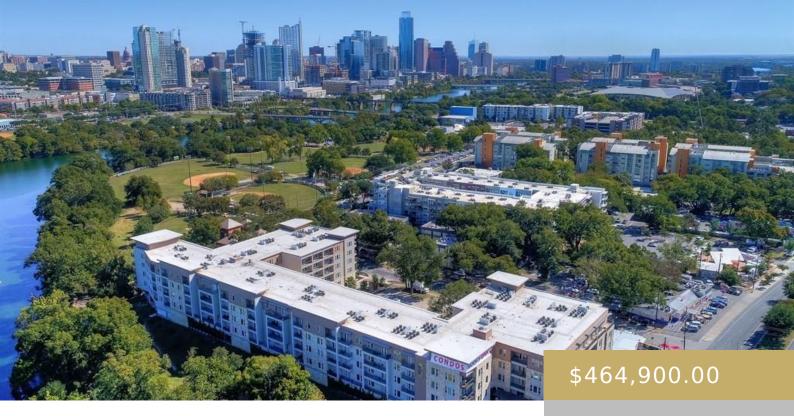

## 2047, 1900, BARTON SPRINGS, AUSTIN, AUSTIN, TX, 78704

• Buy

×

https://elevateaustingroup.com

This stunning 900 sq ft home overlooks the lush greens of the coveted Zilkr neighborhood. With a well thought out floor plan that is large and bright with many windows, you'll love entertaining here. The sleek kitchen boasts granite countertops, a subway tile backsplash and stainless steel appliances. In the king sized bedroom you'll find ... 1900 Barton Springs Read More »

## **Building Details**

**Parking Features:** Assigned, Common, Covered, Electric Gate, Guest, Lighted, Private, Secured

**Covered Spaces:** 1

Accessibility Features: None

**View:** Park/Greenbelt, Skyline, Trees/Woods