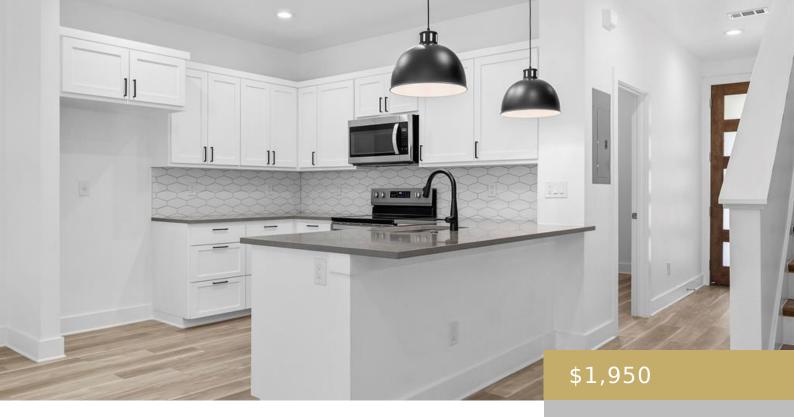

## **Amenities & Features**

Water Source: Public Patio & Porch Features: Covered, Deck, Front

Porch, Rear Porch

Pool Features: None

**Appliances:** Dishwasher, Disposal, Electric Range, Microwave, Electric Oven, Stainless Steel Appliance(s)

Oven, Stainless Steel Appliance(s)

Sewer: Public Sewer

Waterfront Features: None

**Heating:** Central, Electric

**Cooling:** Ceiling Fan(s), Central Air,

Electric

**Exterior Features:** Balcony, No Exterior Steps

Window Features: Blinds, Double Pane Windows

**Interior Features:** Ceiling Fan(s), High Ceilings, Quartz Counters, Double Vanity, Electric Dryer Hookup, Interior Steps, Kitchen Island, Open

Floorplan, Pantry, Recessed Lighting, Storage, Walk-