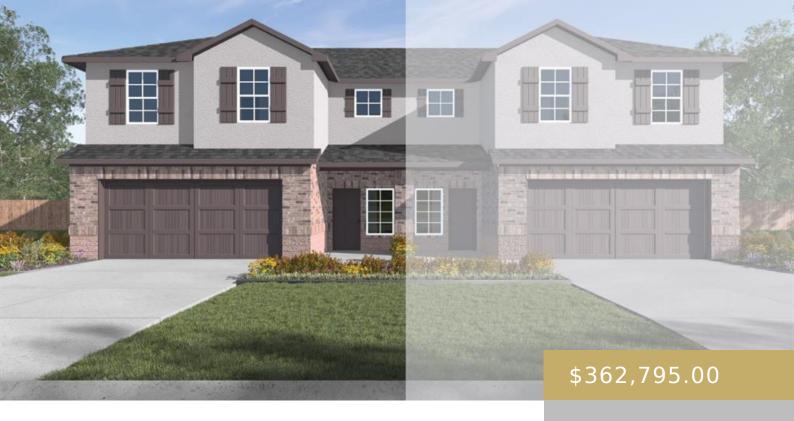

## 18505-A, CREMELLO, MANOR, MANOR, TX, 78653

https://elevateaustingroup.com

UNDER CONSTRUCTION – EST COMPLETION IN MAY 2024. Photos are representative of plan and may vary as built. The Cypress is a thoughtfully designed 3 bedroom, 2.5 bathroom, 2-story floorplan across 1,690 square feet of living space. The first floor includes the family room, dining area, a powder room, and kitchen that overlooks the spacious ...