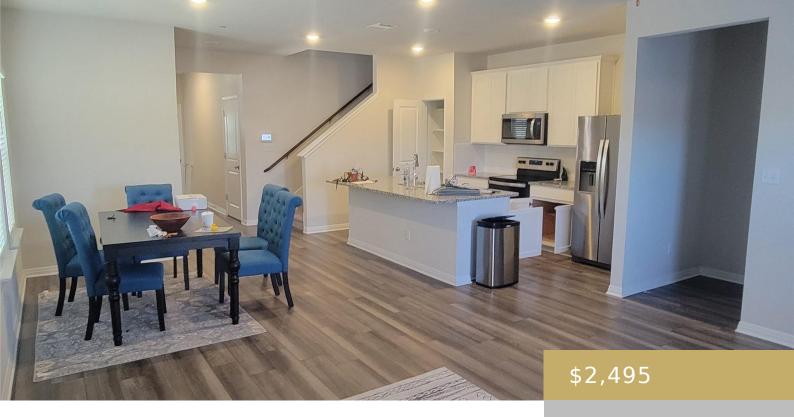

## 2501, 1850, SETTLERS GLEN, ROUND ROCK, ROUND ROCK, TX, 78665

https://elevateaustingroup.com

\*\*\* REFRIGERATOR, WASHER, DRYER, RO SYSTEM INCLUDED \*\*\*
Energy-efficient home available for lease offering a range of
modern amenities and a prime location. The layout features an
expansive upstairs loft, perfect for hosting game nights and
entertaining guests. When quiet space is needed, the downstairs
primary suite provides a retreat for relaxation and privacy. The ...
1850 Settlers Glen Read More »

#### **Amenities & Features**

Cooling: Central Air, Electric

Water Source: Public Patio & Porch Features: Covered. Patio

**Appliances:** Dishwasher, Disposal, Microwave, Electric Oven, Refrigerator, Washer/Dryer, Water Heater-Electric

Sewer: Public Sewer Exterior Features: Gutters
Partial, See Remarks

Waterfront Features: None
Window Features: Blinds, Double
Pane Windows, Low Emissivity

Windows

Interior Features: Ceiling Fan(s), High Ceilings, Granite
Counters, Double Vanity, Electric Dryer Hookup, Eat-in
Kitchen, Interior Steps, Kitchen Island, Multiple Living
Areas, Open Floorplan, Pantry, Recessed Lighting, Smart

Thermostat, Storage, Walk-In Closet(s), Washer Hookup

Flooring: Carpet, Tile, Vinyl

Fencing: Back Yard, Fenced,
Wood, Wrought Iron