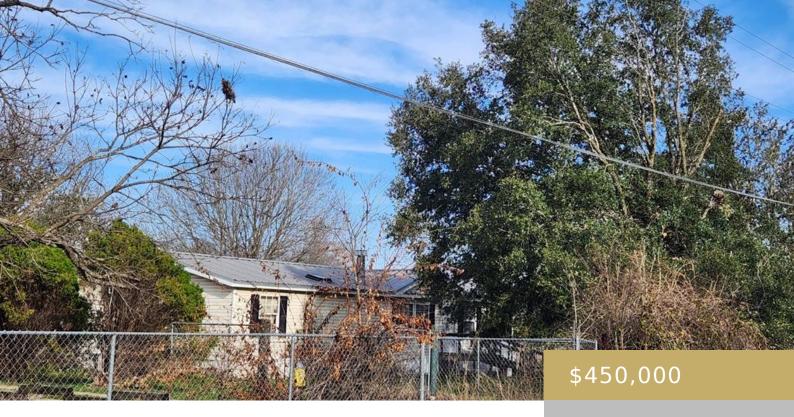

### 18307, RIVER TIMBER, DEL VALLE, DEL VALLE, TX, 78617

https://elevateaustingroup.com

Rare opportunity-2.897 acres on the corner of River Timber and Citation in Travis County. 2002 Palm Harbor Home nestled in a small grove of trees to the far left side of the lot. This property has plenty of room for animals or additional homes. The home is 1,568 square feet with 3 bedrooms and 2 ...

18307 River Timber Read More »

- 3 heds
- 2 haths
- Manufactured Home
- Buy
- Active
- 1568 sq ft

**Natasha Roberts** 

**Basics** 