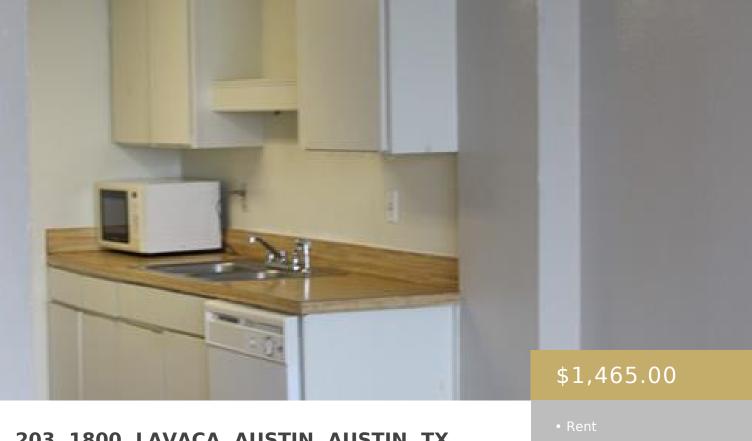

## 203, 1800, LAVACA, AUSTIN, AUSTIN, TX, 78701

https://elevateaustingroup.com

Pre-Leasing for August 2025. Large 1 bedroom 1 bath available at Greenwood Towers. Enjoy a gated and secure environment, garage parking & easy access to UT campus, downtown.

## **Amenities & Features**

| Water Source: Public                                                                    | Patio & Porch Features: None |
|-----------------------------------------------------------------------------------------|------------------------------|
| <b>Appliances:</b> Dishwasher, Disposal, Electric Cooktop, Electric Range, Refrigerator | Pool Features: None          |
| Sewer: See Remarks                                                                      | Exterior Features: None      |
| Waterfront Features: None                                                               | Window Features: Blinds      |
| Cooling: Central Air                                                                    | Attached Garage Yes/ No: $1$ |
| Interior Features: None                                                                 | Heating: Central             |
| Flooring: Carpet                                                                        | Fireplace Features: None     |
| Fencing: Fenced, See Remarks                                                            |                              |
|                                                                                         |                              |