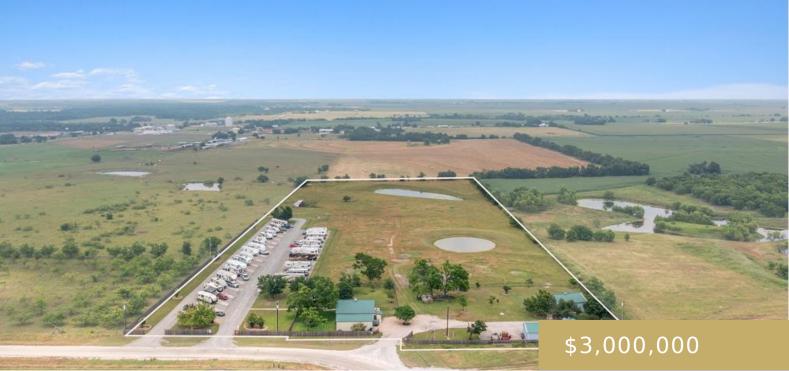

## 1800, COUNTY ROAD 374, TAYLOR, TAYLOR, TX, 76574

https://elevateaustingroup.com

The Seller will entertain seller financing with a 35% down payment and a 4% Interest Rate on an 18-year note with a 5-year balloon payment. There is an option to pay off the note at any time without penalty. After the 5-year term is complete the seller will also refinance on another 5-year note with ... <u>1800 County Road 374 Read More »</u>

#### **Basics**

Rent or Buy: Buy Status: Active Bathrooms: 0 baths Subdivision Name: Blackland Farms Rv Park Lot Size Square Feet: 723052.44 sq ft Type: See Remarks Bedrooms: 0 beds Year built: 2001 County Or Parish: Williamson Lot Size Acres: 16.599 sq ft

#### **Building Details**

Parking Features: Asphalt, RV Access/Parking View: Pasture, Pond, Trees/Woods, Water Construction Materials: Asphalt