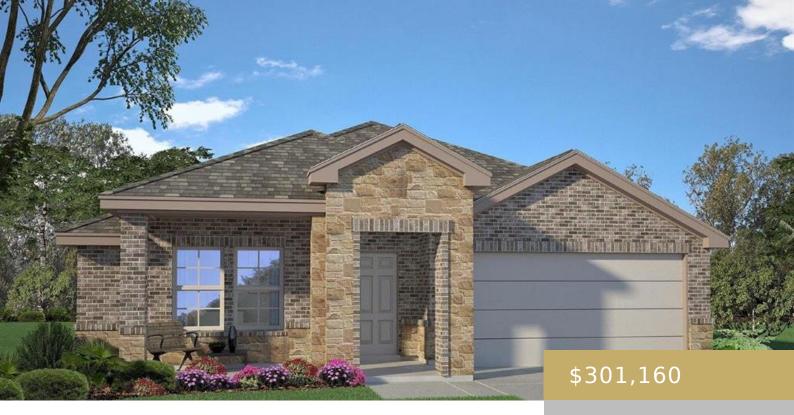

### 1746, HORATIO, NOLANVILLE, NOLANVILLE, TX, 76559

https://elevateaustingroup.com

The Richmond is a single-story, 1783 sq. ft., 3-bedroom, 2-bathroom with a dedicated study designed to provide you a comfortable place to call home. The inviting entryway opens into the spacious living area with an open concept dining area connecting to the bright and spacious kitchen. Enjoy preparing meals and spending time together gathered around ...

1746 Horatio Read More »

- 1 hads
- 2 haths
- Single Family Residence
- Buy
- Active
- 1783 sq ft

**Eleonora Santana** 

**Basics** 