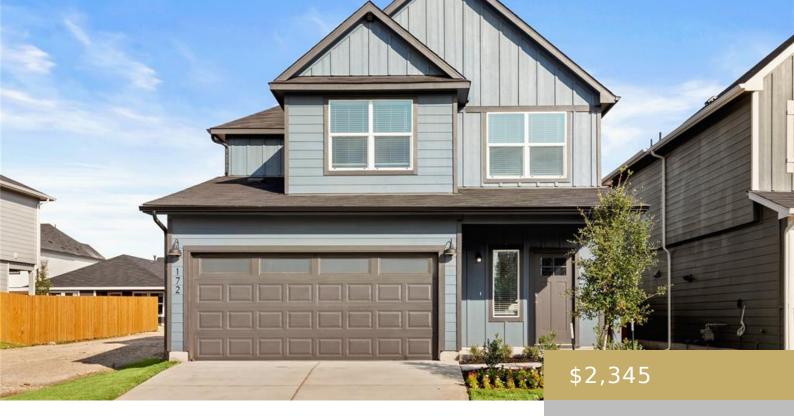

## 172, FROGMORE, UHLAND, UHLAND, TX, 78640

https://elevateaustingroup.com

The Hanna is a two-story floorplan offering 2,034 square feet, 4-bedrooms, 2.5 bathrooms and a game room. Walk into the long foyer into spacious kitchen overlooking the dining area and family room. The kitchen features granite countertops, stainless steel appliances, and a kitchen island. The main bedroom, bedroom 1, is located off the family room ...