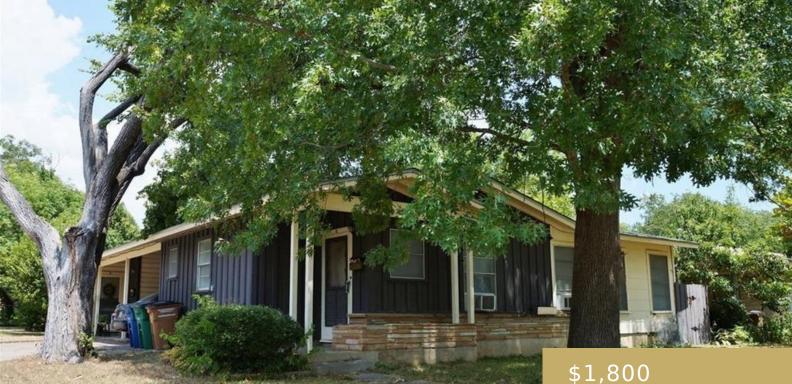

## A, 1718, PIEDMONT, AUSTIN, AUSTIN, TX, 78757

https://elevateaustingroup.com

2 bed 2 bath original Crestview home. No carpet. No fenced yard. Large Carport and storage area. Separated from the B unit by the carport. Walk to Brentwood Elementary and Park, Crestview shopping center, little Deli, Taco Deli, Burco (Burnet Rd.) Lowest Priced 2-2 in the area Owner/Broker

×

**George Liebes** 

**Basics** 

Rent or Buy: Rent Status: Active Bathrooms: 2 baths Year built: 1958 County Or Parish: Travis Lot Size Square Feet: 8102.16 sq ft Lease Term: 12 Months Type: Duplex Bedrooms: 2 beds Area: 900 sq ft Subdivision Name: Crestview Add Sec 03 Bathrooms Full: 2 Lot Size Acres: 0.186 sq ft

## **Building Details**

Number Of Units Total: 2 View: None Accessibility Features: None Parking Features: Carport
Construction Materials: HardiPlank Type