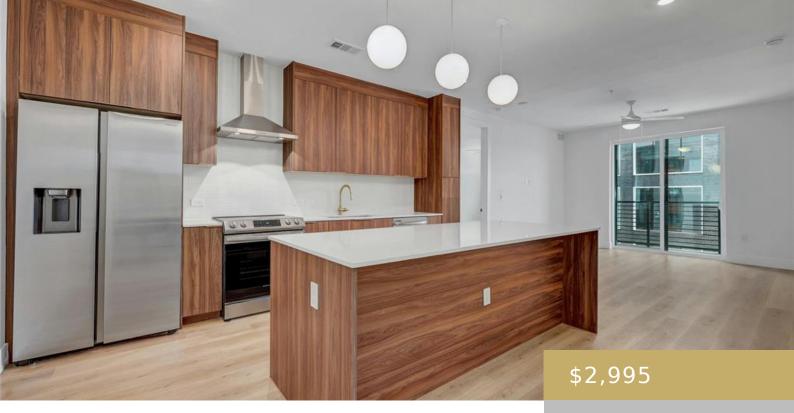

## **Amenities & Features**

**Appliances:** Dishwasher, Disposal, Dryer, Electric Cooktop, Electric Range, Microwave, Electric Oven, Refrigerator, Stainless Steel Appliance(s), Washer

Sewer: Public Sewer

**Cooling:** Central Air, Electric

Flooring: No Carpet, Tile, Wood

Pool Features: None

Exterior Features: Balcony

**Interior Features:** Breakfast Bar, Ceiling Fan(s), Quartz Counters, Kitchen Island, No Interior Steps, Open Floorplan, Walk-In

Closet(s)