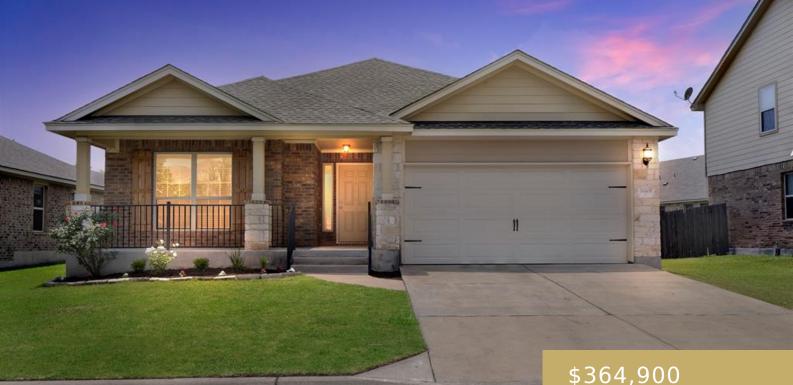

### 16805, RUGGIO, PFLUGERVILLE, PFLUGERVILLE, TX, 78660

https://elevateaustingroup.com

Take a look at this well thought-out floor plan in the desirable Reserve at Westcreek neighborhood. Enjoy a morning coffee on the front porch while waving to neighbors. Entertain in the large open central area with expansive counter tops, a breakfast bar, and a wall of windows in living/dining area. Retreat to the primary bedroom ...

# \$364,900

×

16805 Ruggio Read More »

**Rich Bredahl** 

**Basics** 

| Rent or Buy: Buy                    | Type: Single Family Residence              |
|-------------------------------------|--------------------------------------------|
| Status: Active                      | Bedrooms: 3 beds                           |
| Bathrooms: 2 baths                  | <b>Area: 1671</b> sq ft                    |
| Year built: 2015                    | Subdivision Name: Reserve At Westcreek Amd |
| County Or Parish: Travis            | Bathrooms Full: 2                          |
| Lot Size Square Feet: 8433.22 sq ft | Lot Size Acres: 0.1936 sq ft               |