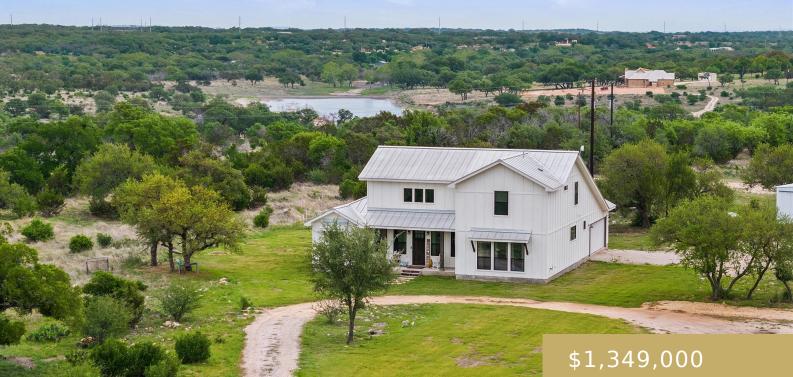

## **164, LAKE ON FLAT CREEK, JOHNSON CITY, JOHNSON CITY, TX, 78636**

https://elevateaustingroup.com

Scenic and private 15+ acre Farm House Modern Ranchette with Flat Creek Frontage mere minutes from the enchanting Johnson City Town Square. Step inside this 2022 artfully crafted 2400+/sf 3 bedroom 2.5 bath light filled homestead surrounded by Hill Country Views in the serene community of Lake on Flat Creek which offers exclusive access ... 164 Lake on Flat Creek Read More »

## **Basics**

Rent or Buy: Buy Status: Active Bathrooms: 3 baths Year built: 2021 Subdivision Name: Lake on Flat Creek Bathrooms Full: 2 Lot Size Acres: 15.59 sq ft Type: Single Family Residence Bedrooms: 3 beds Area: 2348 sq ft Bathrooms Half: 1 County Or Parish: Blanco Lot Size Square Feet: 679100.4 sq ft

## **Building Details**

Parking Features: Additional Parking, Circular Driveway,<br/>GravelView: Hill CountryCovered Spaces: 2Accessibility Features: NoneGarage Spaces: 2Roof: Metal