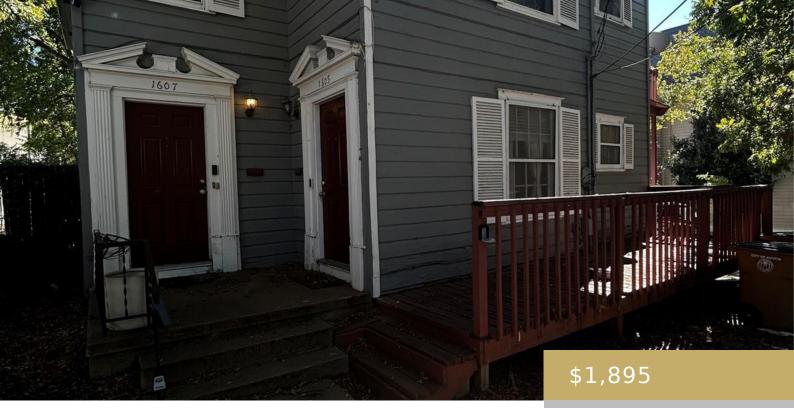

## **B, 1605, PEARL, AUSTIN, AUSTIN, TX, 78701**

https://elevateaustingroup.com

The duplex is located in Judge's Hill historic neighborhood and convenient to downtown, ACC campus, and walking distance to UT. It is nestled between historic mansions on a tree-lined street. Hardwood floors, no interior steps and single-level unit. It is a lovely neighborhood to enjoy more living space.

## **Basics**

Rent or Buy: Rent Status: Active Bathrooms: 2 baths Year built: 1948 County Or Parish: Travis Lot Size Square Feet: 7623 sq ft Lease Term: 12 Months Type: Duplex Bedrooms: 2 beds Area: 1120 sq ft Subdivision Name: Division E Bathrooms Full: 2 Lot Size Acres: 0.175 sq ft

## **Amenities & Features**

Water Source: Public Patio & Porch Features: Deck Appliances: Dishwasher, Gas Range, **Pool Features:** None Refrigerator Sewer: Public Sewer Exterior Features: Balcony Waterfront Features: None Window Features: Aluminum Frames, Window Coverings **Cooling:** Ceiling Fan(s), Central Air Interior Features: Bookcases, Ceiling Fan(s), **Tile Counters** Heating: Floor Furnace Flooring: Tile, Wood Fencing: Back Yard