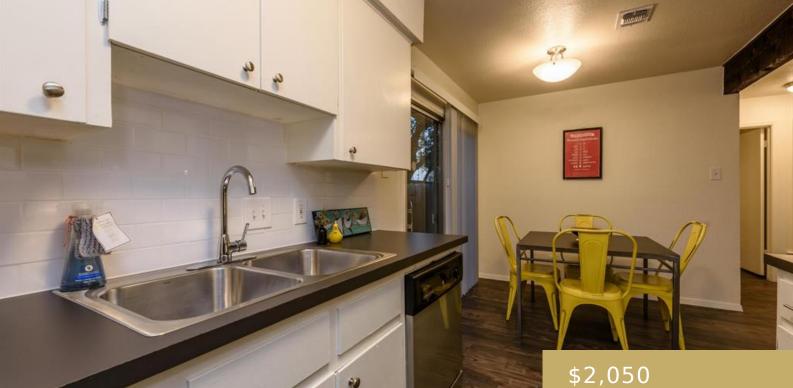

## 2, 1601, KINNEY, AUSTIN, AUSTIN, TX, 78704

https://elevateaustingroup.com

Our Kinney fourplexes are fun and spacious. Each unit has a private yard, covered parking, and laundry connections in private storage. Google Fiber onsite Now.

- 2 beds
- 1 baths
- Quadruplex
- Rent

×

- Active
- 825 sq ft

**Robert McKee** 

## **Amenities & Features**

| Water Source: Public                                                        | Patio & Porch Features: Patio |
|-----------------------------------------------------------------------------|-------------------------------|
| <b>Appliances:</b> Dishwasher, Disposal, Gas Range, Microwave, Refrigerator | Pool Features: None           |
| Sewer: See Remarks                                                          | Spa Features: None            |
| Exterior Features: Exterior Steps, Private Yard                             | Waterfront Features: None     |
| Window Features: Blinds                                                     | Cooling: Central Air          |
| Interior Features: Beamed Ceilings, High Ceilings, Vaulted Ceiling(s)       | Heating: Central, Natural Gas |
| Flooring: Vinyl, Wood                                                       | Fireplace Features: None      |
| Fencing: Fenced, Wood                                                       |                               |