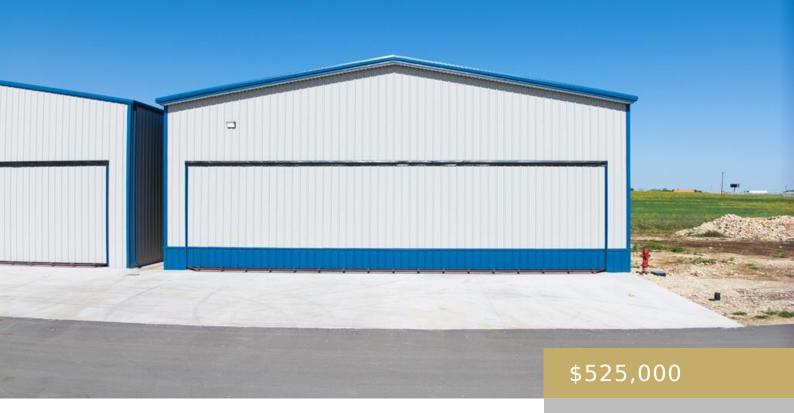

## 11, 15850, SALADO AIRPORT, SALADO, SALADO, TX, 76571

https://elevateaustingroup.com

Check out this new 60×60 hangar just completed in 2023. This hangar is located in a new development at the Salado Airport (FAA identifier 2TX) 20 minutes north of Georgetown and 20 minutes south of Temple. It has a new asphalt runway that is 3494 feet long and 40 feet wide. The hangar is 24 ...