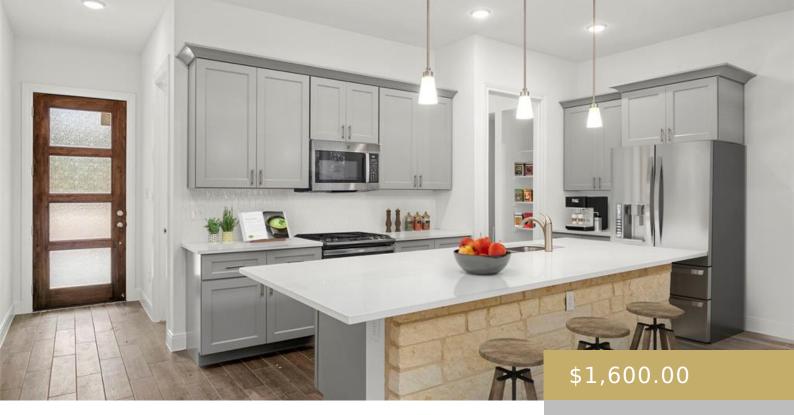

## B, 155, N RIP FORD, SPRING BRANCH, SPRING BRANCH, TX, 78070

https://elevateaustingroup.com

NEW TRIPLEX CONSTRUCTION. FRESHLY PAINTED, NEW CONSTRUCTION. 1BD/1.5 BTH TOWNHOME UNIT. 21 FT HUGE LIVING/ OPEN CEILING. OPEN KITCHEN FLOORPLAN TO LIV COMBO. 8FT KITCHEN ISLAND, SS APPLIANCES, RANGE W/MICRO. POWDER ROOM INCLUDED. MASTER BTH DOUBLE VANITY. HUGE MASTER WALK-IN CLOSET W/SHELVES. WALK-IN SHOWER. METAL INDUSTRIAL STAIRWAY. HUGE 18TH COVERED PATIO.

## **Amenities & Features**

**Appliances:** Dishwasher, Electric Range, Range,

Refrigerator

**Sewer:** Septic Tank

Waterfront Features: None

Interior Features: Ceiling Fan(s), Dry Bar, High Speed

Internet, Kitchen Island, Pantry, Washer Hookup