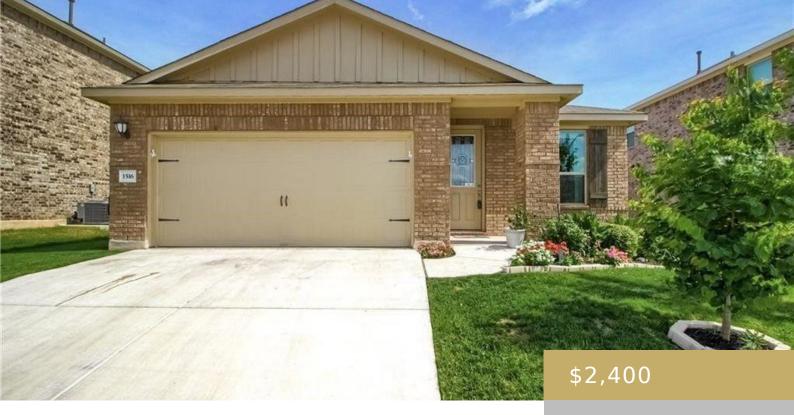

## 1516, IDA NELL PEARSON, LEANDER, LEANDER, TX, 78641

https://elevateaustingroup.com

3 bed, 2 bed for rent in Leander, TX in Stewart Crossing. walkable distance from high school and middle school. House comes with Refrigerator, washer and dryer. Upgraded home with stainless steel appliances and Luxury vinyl flooring through out the house. Granite counter tops and upgraded master shower and 42 inch white cabinets. House has ...

1516 Ida Nell Pearson Read More »

Janette Ybarra

**Basics** 

- 3 hads
- 2 haths
- Single Family Residence
- Rent
- Active
- 1748 sq ft

Rent or Buy: Rent

Status: Active

Bathrooms: 2 baths

Year built: 2017