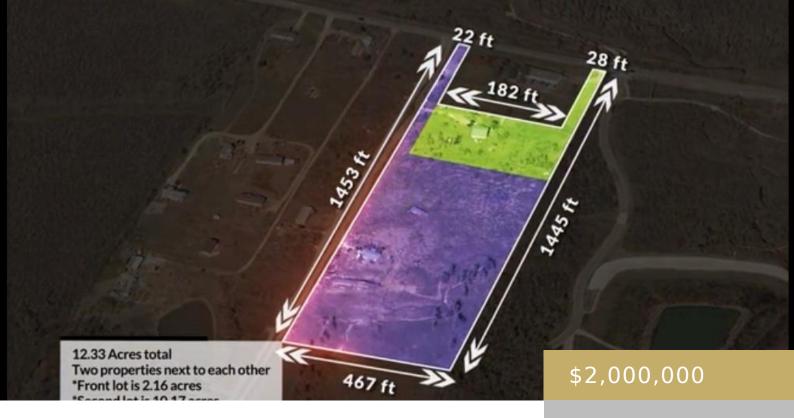

### C, 15107, PEARCE, DEL VALLE, DEL VALLE, TX, 78617

https://elevateaustingroup.com

Location - Location -a great opportunity for buyers, investors, and developers. These are two properties next to each other front lot is 2.16 acres and the second lot is 10.17 acres, each property has a house they both need work, and each property has a water, electric meter, and septic. This is a great opportunity ...