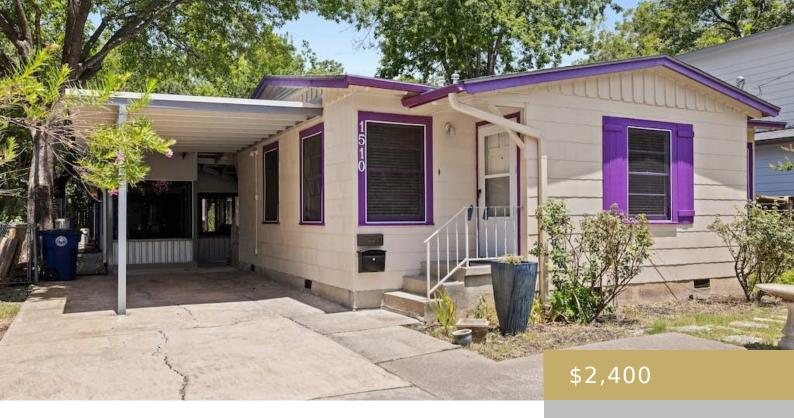

## 1510, PIEDMONT, AUSTIN, AUSTIN, TX, 78757

https://elevateaustingroup.com

Beautiful 2 bed, 2 bath in the heart of Crestview, with openconcept kitchen, dining, living area + secondary flex space between bedrooms. Primary bedroom has large walk-in closet & ensuite w/walk-in shower. Energy-efficient, mini-split AC/heating units provide custom climate control throughout the home; these are NOT window units. This home comes with Carport & 2 ... 1510 Piedmont Read More »