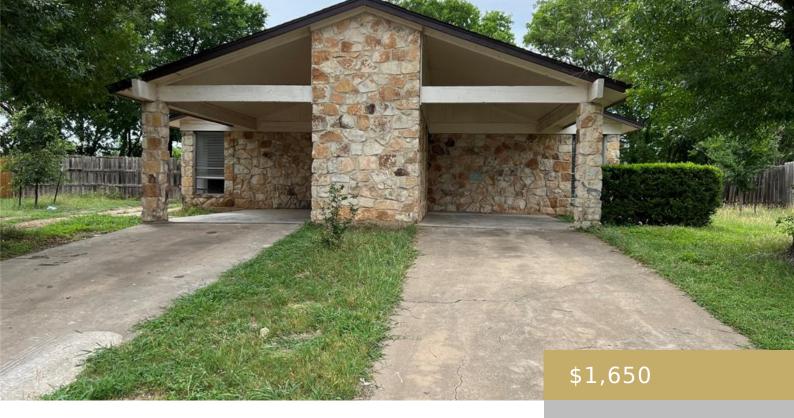

## **Building Details**

Number Of Units Total: 2 Parking Features: Attached Carport, Driveway

View: None Construction Materials: Masonry - Partial

Accessibility Features: None Roof: Composition