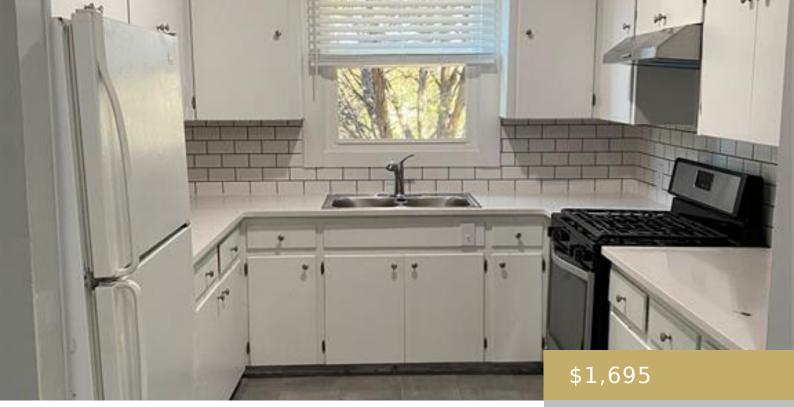

## **Amenities & Features**

| Patio & Porch Features:<br>Covered | <b>Appliances:</b> Electric Oven, Free-Standing Electric Range,<br>Refrigerator, Washer/Dryer, Water Heater-Gas, See Remarks |
|------------------------------------|------------------------------------------------------------------------------------------------------------------------------|
| Pool Features: None                | Sewer: Private Sewer, Septic Tank                                                                                            |
| Exterior Features: Lighting        | Window Features: Blinds                                                                                                      |
| Cooling: Central Air               | Interior Features: Ceiling Fan(s), No Interior Steps, Primary Bedroom on Main                                                |
| Flooring: Laminate                 |                                                                                                                              |