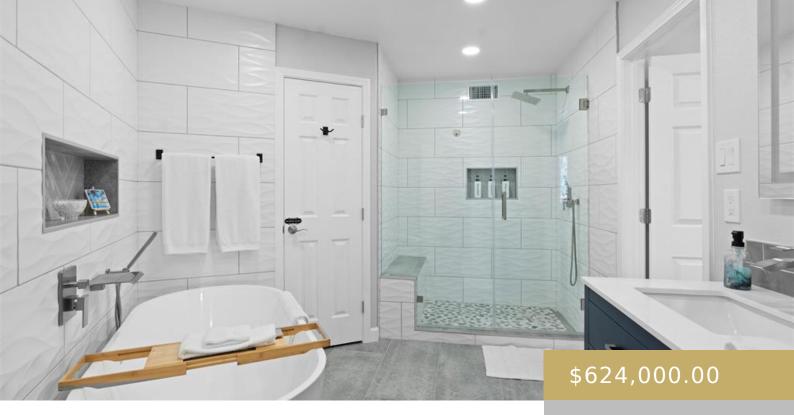

## **Amenities & Features**

| Water Source: Public                                                                        | Patio & Porch Features: Covered, Patio                                                                                                                                                                |
|---------------------------------------------------------------------------------------------|-------------------------------------------------------------------------------------------------------------------------------------------------------------------------------------------------------|
| <b>Appliances:</b> Dishwasher, Disposal,<br>Gas Range, Microwave, Free-Standing<br>Gas Oven | Pool Features: None                                                                                                                                                                                   |
| Sewer: Public Sewer                                                                         | <b>Exterior Features:</b> Balcony, Exterior Steps, Lighting,<br>Private Entrance                                                                                                                      |
| Waterfront Features: Creek                                                                  | <b>Window Features:</b> Blinds, Vinyl Windows, Window<br>Coverings                                                                                                                                    |
| <b>Cooling:</b> Central Air, Electric                                                       | Interior Features: Ceiling Fan(s), Granite Counters,<br>Crown Molding, Pantry, Recessed Lighting, Soaking Tub,<br>Sound System, Stackable W/D Connections, Storage,<br>Washer Hookup, Wired for Sound |
| Heating: Central, Natural Gas                                                               | Flooring: Tile, Wood                                                                                                                                                                                  |
| Fencing: Wrought Iron                                                                       |                                                                                                                                                                                                       |