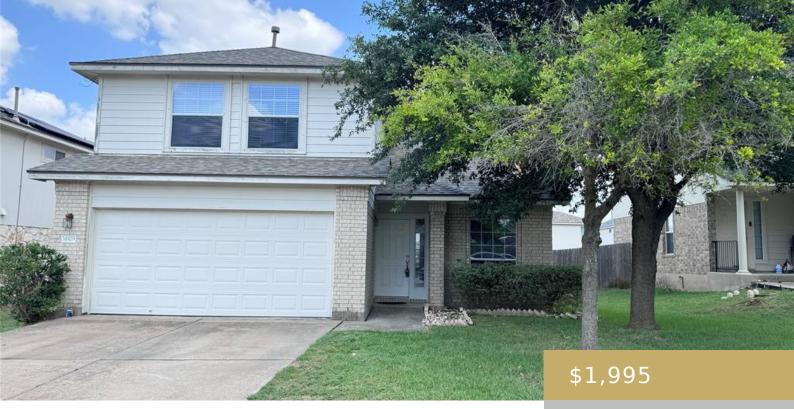

## 14929, LIPTON, PFLUGERVILLE, PFLUGERVILLE, TX, 78660

https://elevateaustingroup.com

Ready to move in. Fresh painted. new laminate floor on stair and upstairs. Nice 4 bedrooms, two living areas, 2 and 1 half bathrooms, convenience location. close to major employers.

- 1 hode
- 3 baths
- Single Family Residence
- Rent

×

- Pending
- 1736 sq ft

**Zhen Zhang** 

**Basics** 

Rent or Buy: Rent Status: Pending Bathrooms: 3 baths Year built: 2007 Subdivision Name: Brookfield Estates 02 Bathrooms Full: 2 Lot Size Acres: 0.135 sq ft Type: Single Family Residence Bedrooms: 4 beds Area: 1736 sq ft Bathrooms Half: 1 County Or Parish: Travis Lot Size Square Feet: 5880.6 sq ft Lease Term: 12 Months