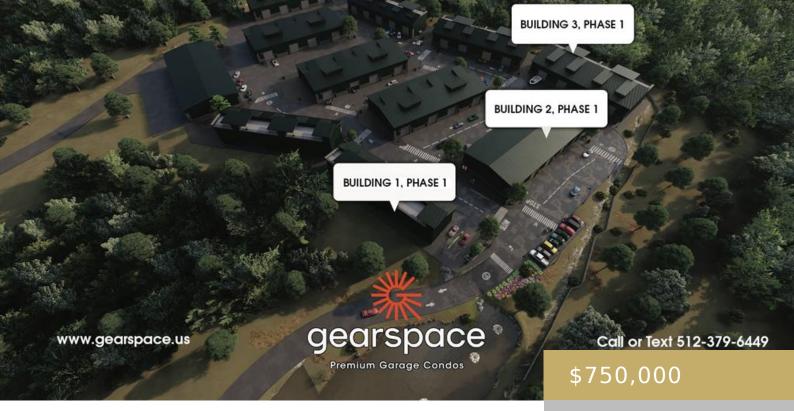

# 3A, 14714, FITZHUGH, AUSTIN, AUSTIN, TX, 78737

https://elevateaustingroup.com

This unit represents the largest unit available of the 4 different layouts for the first phase. Smaller units are 1,574 sq ft. Refer to MLS#5832054 for unit 2D. Call agent or visit website for more information. Beautifully situated in the Texas Hill Country just 25 minutes from downtown Austin, this project consists of 69 units ... 14714 Fitzhugh Read More »