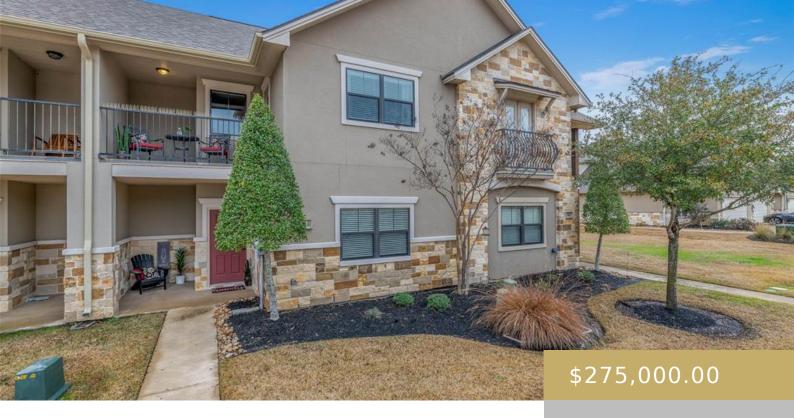

## 1441, BUENA VISTA, COLLEGE STATION, COLLEGE STATION, TX, 77845

https://elevateaustingroup.com

A convenient location in the heart of Aggieland, this delightful townhome in Summit Crossing offers designer finishes & upgraded smart-home features. The sizable living room with cozy dining area leads to an elegant kitchen w/ large eating bar, granite counters, lots of cabinet space & built-in appliances. The primary bedroom includes a walk-in closet, en ... 1441 Buena Vista Read More »

## **Building Details**

| Parking Features: Garage     | View: Neighborhood                    |
|------------------------------|---------------------------------------|
| Covered Spaces: 2            | Construction Materials: Stone, Stucco |
| Accessibility Features: None | Garage Spaces: 2                      |