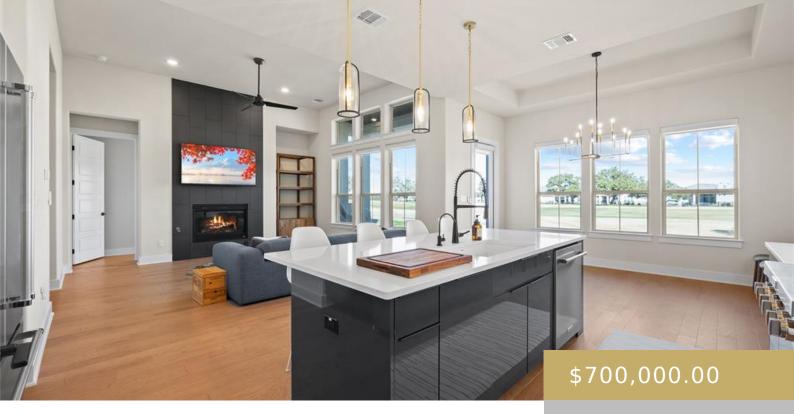

## **Amenities & Features**

Water Source: Municipal Utility District (MUD)

Appliances: Convection Oven, Dishwasher, Disposal, ENERGY STAR Pool Features: None

Qualified Appliances, Gas Range, Microwave, Electric Oven, Double

Oven, Free-Standing Gas Range, RNGHD, Stainless Steel

Appliance(s), Water Heater-Gas, Water Purifier Owned, Water

Softener Owned

**Sewer:** Municipal Utility District (MUD)

Exterior Features: Balcony, Exterior Steps, Gutters Full, Lighting

Window Features: Insulated Windows, Screens, Skylight, Window

**Treatments** 

**Interior Features:** Tray Ceiling(s), Double Vanity, Electric Dryer Hookup, High Speed Internet, Kitchen Island, No Interior Steps, Pantry, Primary Bedroom on Main, Recessed Lighting, Smart

Thermostat, Soaking Tub, Walk-In Closet(s), Washer Hookup

Flooring: No Carpet, Tile, Wood

Fencing: None

Patio & Porch Features:

Patio

Spa Features: None

**Waterfront Features:** 

None