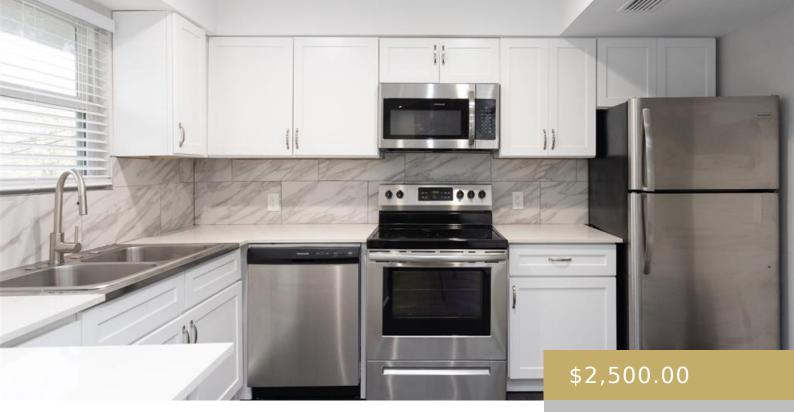

**Building Details** 

Number Of Units Total: 15 Accessibility Features: None Parking Features: Carport

**Amenities & Features** 

Water Source: PublicPatio & Porch Features: NoneAppliances: Dishwasher, Disposal, Electric Cooktop,<br/>Microwave, Oven, Refrigerator, Stainless Steel Appliance(s)Pool Features: NoneSewer: Septic TankSpa Features: NoneExterior Features: NoneWaterfront Features: NoneCooling: Central AirInterior Features: See RemarksHeating: CentralFlooring: VinylFireplace Features: Family RoomFencing: Fenced, Wood