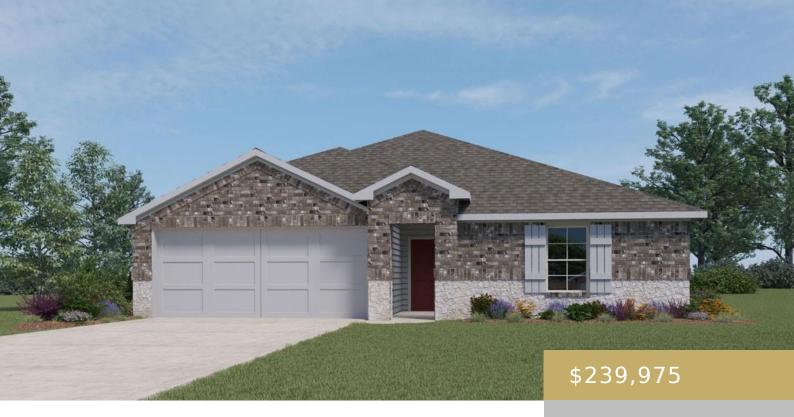

## 1410, ROLLING THUNDER, KILLEEN, KILLEEN, TX, 76549

https://elevateaustingroup.com

The Bellvue is a single-story, 3-bedroom, 2-bathroom home featuring approximately 1,415 square feet of living space. The foyer opens into the spacious family room, and open-concept kitchen and dining room. The kitchen includes a perfect island for entertaining and corner pantry. The main bedroom, bedroom 1, is perfectly sized and features an attractive bathroom with ... 1410 Rolling Thunder Read More »

## · ELEVATE AUSTIN ·

**Rent or Buy:** Buy **Type:** Single Family Residence

Status: Active Bedrooms: 3 beds
Bathrooms: 2 baths Area: 1415 sq ft

**Year built:** 2024 **Subdivision Name:** Victory Ranch

**County Or Parish:** Bell **Bathrooms Full:** 2