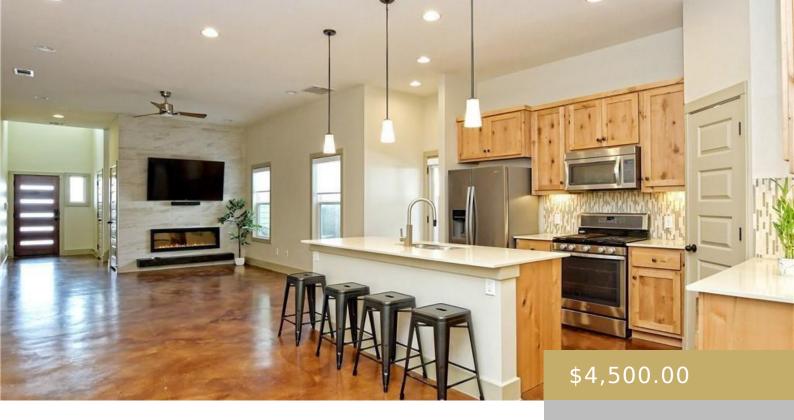

## **Amenities & Features**

Water Source: Public

**Appliances:** Dishwasher, Disposal, Gas Range, Free-Standing Gas Range, Refrigerator, Washer/Dryer, Water Heater-Gas

Sewer: Public Sewer

Exterior Features: Private Yard

Pool Features: None

Spa Features: None

Waterfront Features: None

Cooling: Central Air

**Interior Features:** High Ceilings, Granite Counters, Double Vanity, High Speed Internet, Pantry, Walk-In Closet(s)

Flooring: Carpet, Concrete, Wood