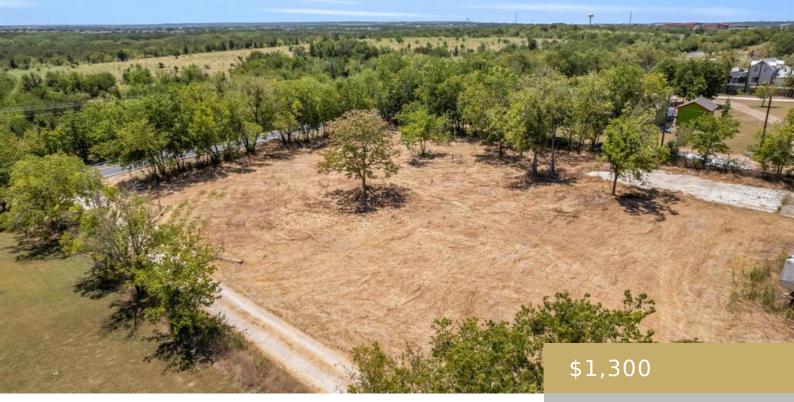

#### 13814, RECTOR, MANOR, MANOR, TX, 78653

https://elevateaustingroup.com

Beautiful lot for Lease with Septic.

Julie Galarraga

- 0 heds
- 0 baths
- See Remarks
- Rent

×

- Active
- 61463 sq ft