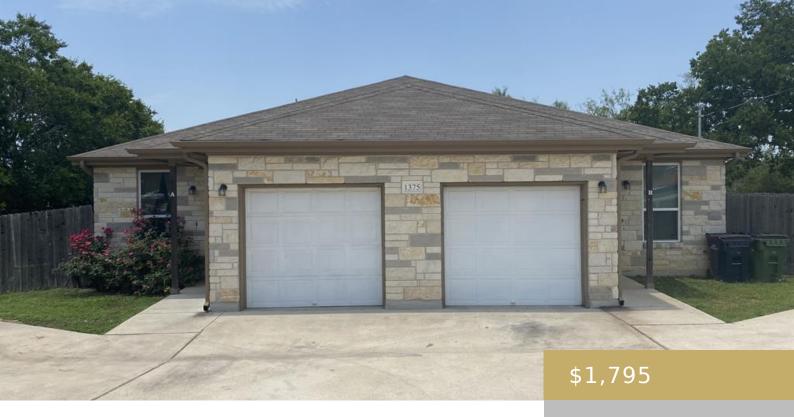

## B, 1375, LOOP 332, LIBERTY HILL, LIBERTY HILL, TX, 78642

https://elevateaustingroup.com

Great Location in Liberty hill across from the school newer duplex ready to move in with large fenced back yard

- 3 heds
- 2 haths
- Duplex
- Rent
- Active
- 2224 sq ft

Joseph Beneat