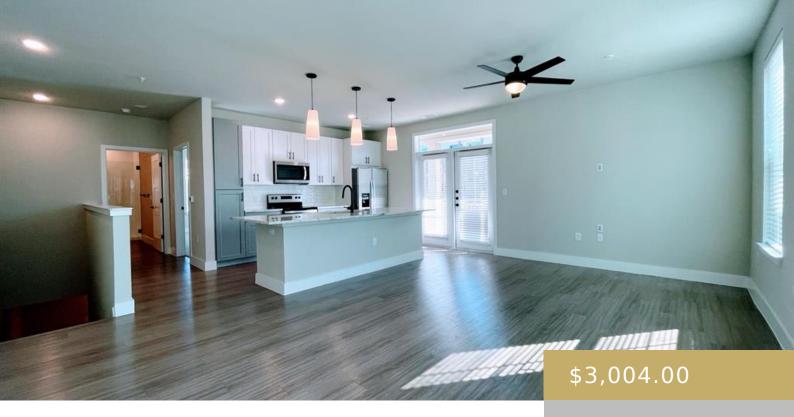

**Interior Features:** 2 Primary Baths, Granite Counters, Kitchen

Island, Pantry, Walk-In Closet(s)

Flooring: Carpet, Laminate

**Heating:** Central