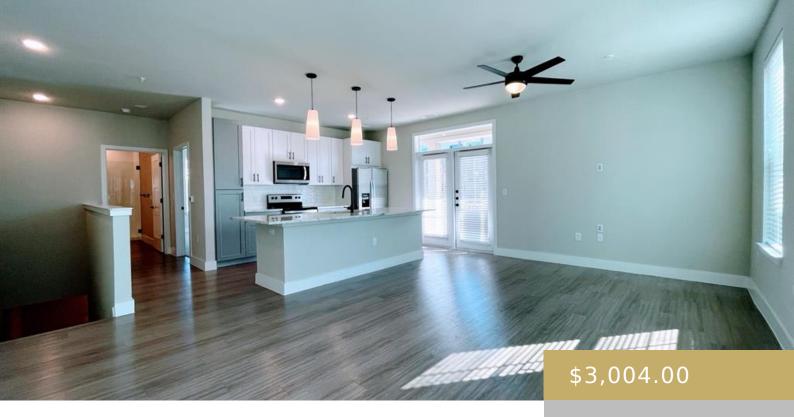

#### **Amenities & Features**

Appliances: Dishwasher, Disposal, Dryer, Electric Range, Pool Features: None

Microwave, Refrigerator

Sewer: Private Sewer Exterior Features: Balcony

Cooling: Central Air Attached Garage Yes/ No: 1

Interior Features: 2 Primary Baths, Granite Counters, Kitchen

Island, Pantry, Walk-In Closet(s)

Flooring: Carpet, Laminate

Heating: Central