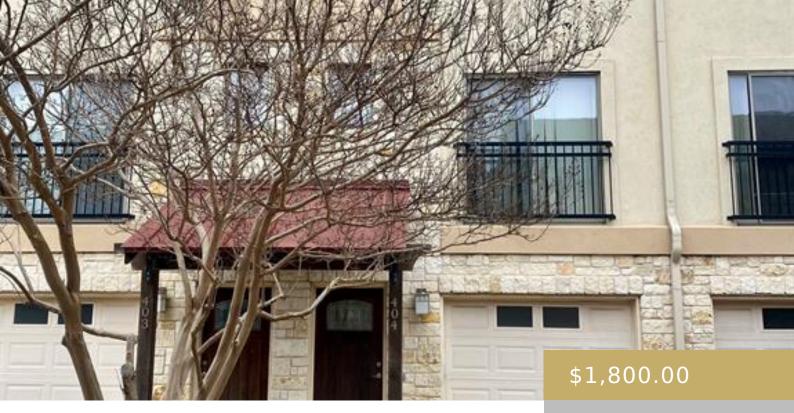

## **Building Details**

Number Of Units Total: 68

View: Trees/Woods

**Construction Materials:** Stone Veneer, Stucco

Garage Spaces: 1

**Parking Features:** Attached, Garage, Garage Door Opener, Garage Faces Front

Covered Spaces: 1

Accessibility Features: Accessible Entrance

**Amenities & Features** 

Patio & Porch Features: Covered, Front Porch, Patio, Porch

Pool Features: None

Spa Features: None

Waterfront Features: None

Sewer: See Remarks

Exterior Features: Balcony, Private Yard

**Window Features:** Blinds, ENERGY STAR Qualified Windows

Attached Garage Yes/ No: 1

Heating: Central

Fencing: Back Yard

· ELEVATE AUSTIN ·