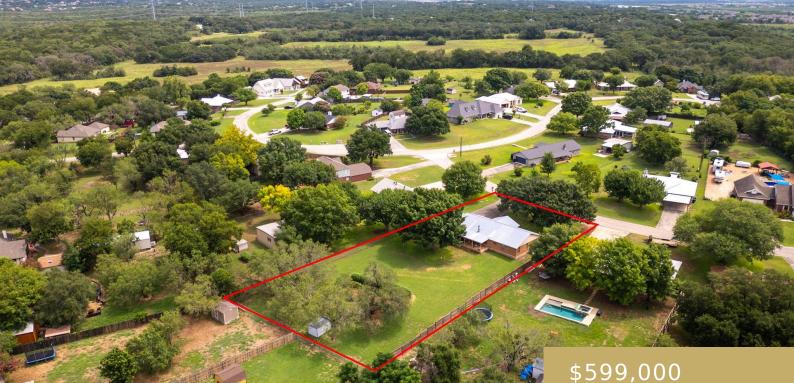

## 1335, TRAIL BLUFF, NEW BRAUNFELS, NEW **BRAUNFELS, TX, 78132**

https://elevateaustingroup.com

A Rare Classic in an enchanting neighborhood, minutes away from the historic Gruene Hall and the vibrant river scenes! Proudly presenting a true gem, nestled on a sprawling, ultraprivate half-acre+ lot that's a paradise for home-grown veggies like tomatoes, cucumbers & okra. Step into a charming family room, where a wood-burning stove adds a cozy ... 1335 Trail Bluff Read More »

×

Kassi Jaroszewski

**Basics** 

Rent or Buy: Buy Status: Active Bathrooms: 3 baths Year built: 1988 Subdivision Name: Country Hills 3 Bathrooms Full: 2 Lot Size Acres: 0.633 sq ft Type: Single Family Residence Bedrooms: 3 beds Area: 1917 sq ft Bathrooms Half: 1 County Or Parish: Comal Lot Size Square Feet: 27573.48 sq ft