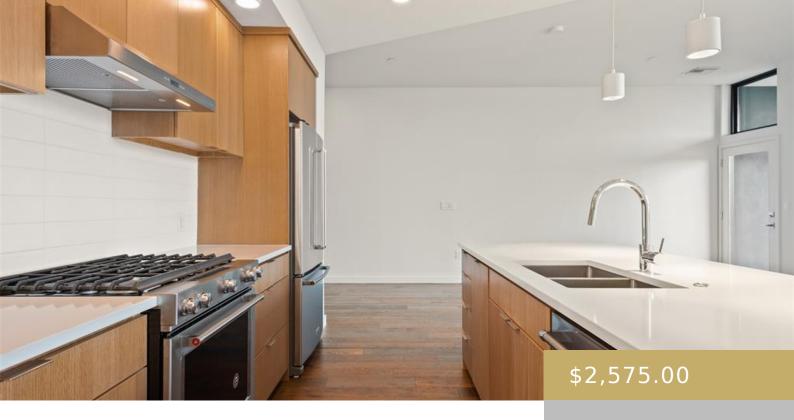

## **Amenities & Features**

Water Source: Public Patio & Porch Features: None

**Appliances:** Dishwasher, Disposal, Cooktop Gas, Free-Standing Range, Refrigerator, Stainless Steel Appliance(s) **Pool Features:** None

Sewer: Public Sewer Spa Features: None

Exterior Features: Balcony Waterfront Features: None

Window Features: See Remarks Cooling: Central Air

Interior Features: Breakfast Bar, High Ceilings, Quartz
Counters, No Interior Steps, Primary Bedroom on Main

Heating: Central

Flooring: Tile, Wood Fireplace Features: None

Fencing: Fenced, Privacy