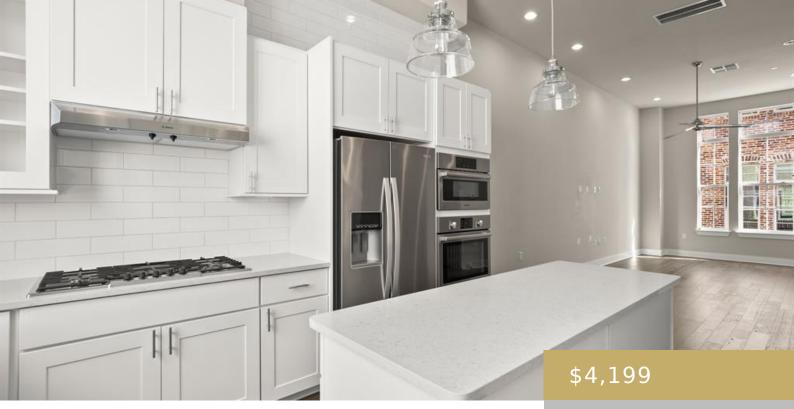

## **Amenities & Features**

Water Source: PublicPatio & IAppliances: Built-In Oven(s), Dishwasher,<br/>Disposal, Cooktop Gas, Microwave,<br/>Washer/Dryer StackedPool FeaSewer: Public SewerExterior

Waterfront Features: None

Cooling: Central Air

Heating: Central Fencing: None Patio & Porch Features: None Pool Features: None

Exterior Features: Balcony, Exterior Steps

Window Features: None

**Interior Features:** High Ceilings, Stone Counters, Interior Steps, Pantry, Recessed Lighting, Walk-In Closet(s)