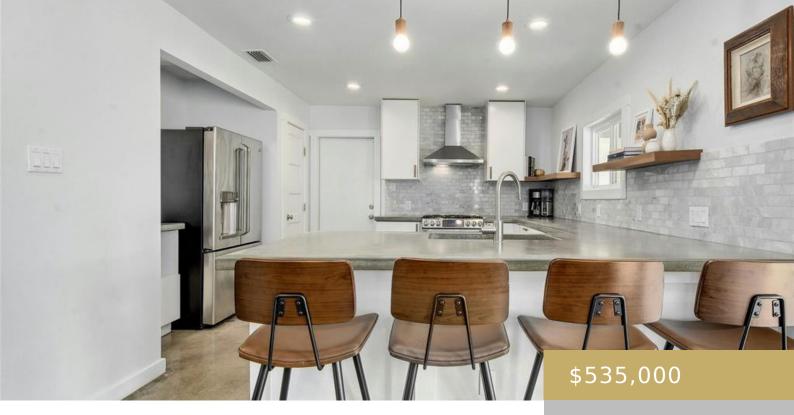

## 1305, RADCLIFF, AUSTIN, AUSTIN, TX, 78752

https://elevateaustingroup.com

Welcome to 1305 Radcliff Drive, a stylish and modern 3-bedroom, 2.5-bathroom home nestled in the vibrant heart of Austin. This meticulously updated home offers a contemporary living experience with top-notch renovations and is close to the city's best dining, shopping, and entertainment. The open-concept living area is perfect for entertaining and everyday living. The gourmet ...

## **Amenities & Features**

Water Source: Public Patio & Porch Features: Covered, Front

Porch, Patio, Porch, Rear Porch

Pool Features: None

**Appliances:** Built-In Gas Range, Dishwasher, Disposal, Dryer, Gas Range, Free-Standing Gas Range, Free-Standing Refrigerator, Washer, Washer/Dryer, Water Heater-Gas, Tankless Water