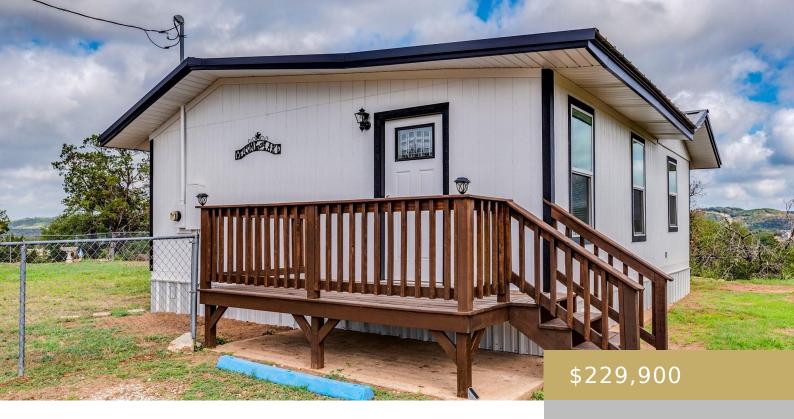

## 1304, LAKEWAY, BURNET, BURNET, TX, 78611

https://elevateaustingroup.com

This beautifully remodeled 2-bedroom house in Burnet, Texas, offers breathtaking lake views and comes with exclusive access to a private park area and boat ramp through the Property Owners Association. With its modern updates and idyllic setting, this home is a true gem. This property offers a retreat from the hustle and bustle of city ... 1304 Lakeway Read More »

- 2 beds
- 1 baths
- Single Family Residence
- Buy

×

- Active
- 875 sq ft

J.R. Nelson

#### **Amenities & Features**

| Water Source: Private                                                                                   | Patio & Porch Features: Deck         |
|---------------------------------------------------------------------------------------------------------|--------------------------------------|
| <b>Appliances:</b> Dishwasher, Microwave, Free-Standing<br>Electric Range                               | Pool Features: See Remarks           |
| Sewer: Septic Tank                                                                                      | Spa Features: None                   |
| Exterior Features: Private Yard                                                                         | Waterfront Features: None            |
| Window Features: See Remarks                                                                            | Cooling: Ceiling Fan(s), Central Air |
| Interior Features: Ceiling Fan(s), Laminate Counters,<br>Electric Dryer Hookup, Primary Bedroom on Main | Heating: Electric, Heat Pump         |
| Flooring: Carpet, Vinyl                                                                                 | Fencing: Chain Link                  |