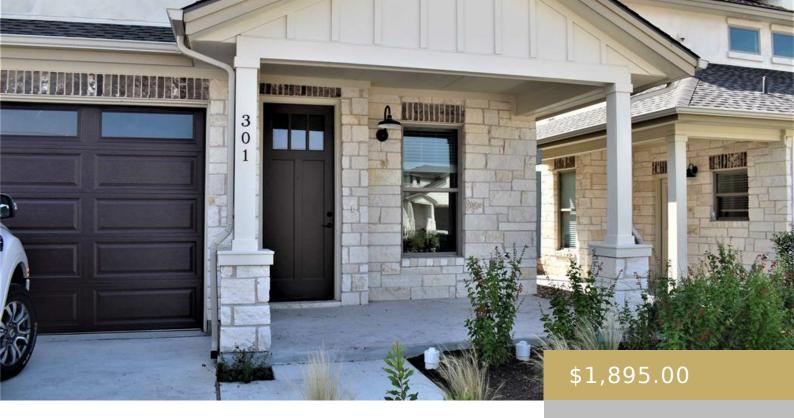

#### 2501, 1300, BLACK LOCUST #2501, PFLUGERVILLE, PFLUGERVILLE, TX, 78664

https://elevateaustingroup.com

New gated townhome community in central Pflugerville. Units feature washers, dryers, refrigerators, granite countertops, and vinyl plank floors in living area. Fantastic location near shopping, restaurants, I35, 45 tollway and 15.7 miles from the state capitol.

#### **Basics**

Rent or Buy: Rent Subdivision Name: Windermere Park Garden Villas Bathrooms Full: 2 Bathrooms Half: 1 County Or Parish: Travis Lease Term: 12 Months

ELEVATE AUSTIN

• Rent

×

### **Building Details**

Number Of Units Total: 48 Parking Features: Attached, Driveway, Garage Covered Spaces: 1 Accessibility Features: None New Construction Yes/ No: 1 View: None Construction Materials: Brick, Stucco Garage Spaces: 1

## **Amenities & Features**

**Appliances:** Dishwasher, Disposal, Cooktop Gas, Refrigerator, Washer/Dryer

Sewer: Public Sewer

Waterfront Features: None

Attached Garage Yes/ No: 1

Flooring: Carpet, Tile, Vinyl

Pool Features: None

Exterior Features: None

Cooling: Central Air

Interior Features: Granite Counters, Eat-in Kitchen, Walk-In Closet(s)