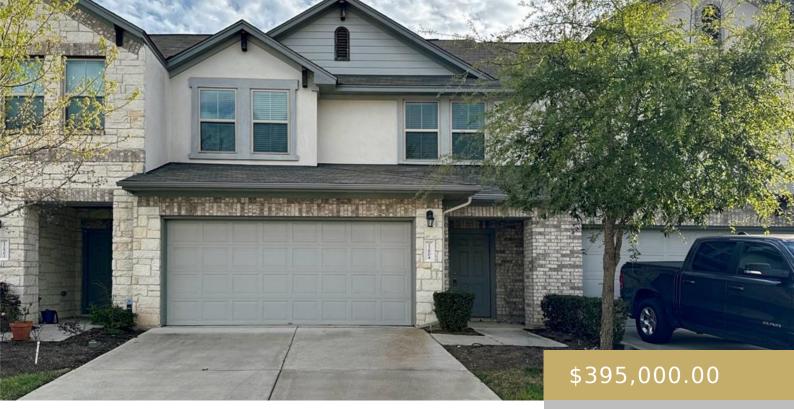

## 12804, MICHELANGELO, AUSTIN, AUSTIN, TX, 78729

https://elevateaustingroup.com

Unbeatable location! Nestled just minutes away from Apple, The Domain, H-mart, HEB, and Austin's favorite dining spots. Close to parks and trails with highly rated RRISD schools. This home offers unparalleled convenience and accessibility. Experience the epitome of single-family lifestyle in this spacious and meticulously maintained home situated in a well-maintained boutique condo community. The ... 12804 Michelangelo Read More »

## **Basics**

ELEVATE AUSTIN ·

• Buy

×

Rent or Buy: Buy Subdivision Name: Springwoods Bathrooms Full: 2 Lot Size Acres: 0.0359 sq ft

Bathrooms Half: 1 County Or Parish: Williamson Lot Size Square Feet: 1563.8 sq ft