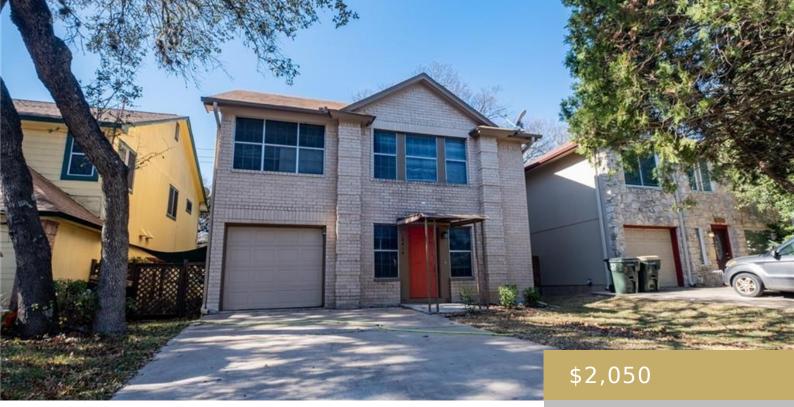

## 12614, OLYMPIAD, AUSTIN, AUSTIN, TX, 78729

https://elevateaustingroup.com

Beautifully Milwood home located core area at north Austin. Great location to everywhere and 2 minutes to Apple Campus, PayPal, and Visa etc.... Walking distance from elementary. Minutes to restaurant , Starbuck, and Hwy 183 . Less 20 minutes to downtown Austin.

- 3 heds
- 2 baths
- Single Family Residence
- Rent

×

- Active
- 1682 sq ft

Jonathan Li

Basics

Rent or Buy: Rent Status: Active Bathrooms: 2 baths Year built: 1989 County Or Parish: Williamson Lot Size Square Feet: 3354.12 sq ft Lease Term: 12 Months Type: Single Family Residence Bedrooms: 3 beds Area: 1682 sq ft Subdivision Name: Milwood Sec 29 Bathrooms Full: 2 Lot Size Acres: 0.077 sq ft